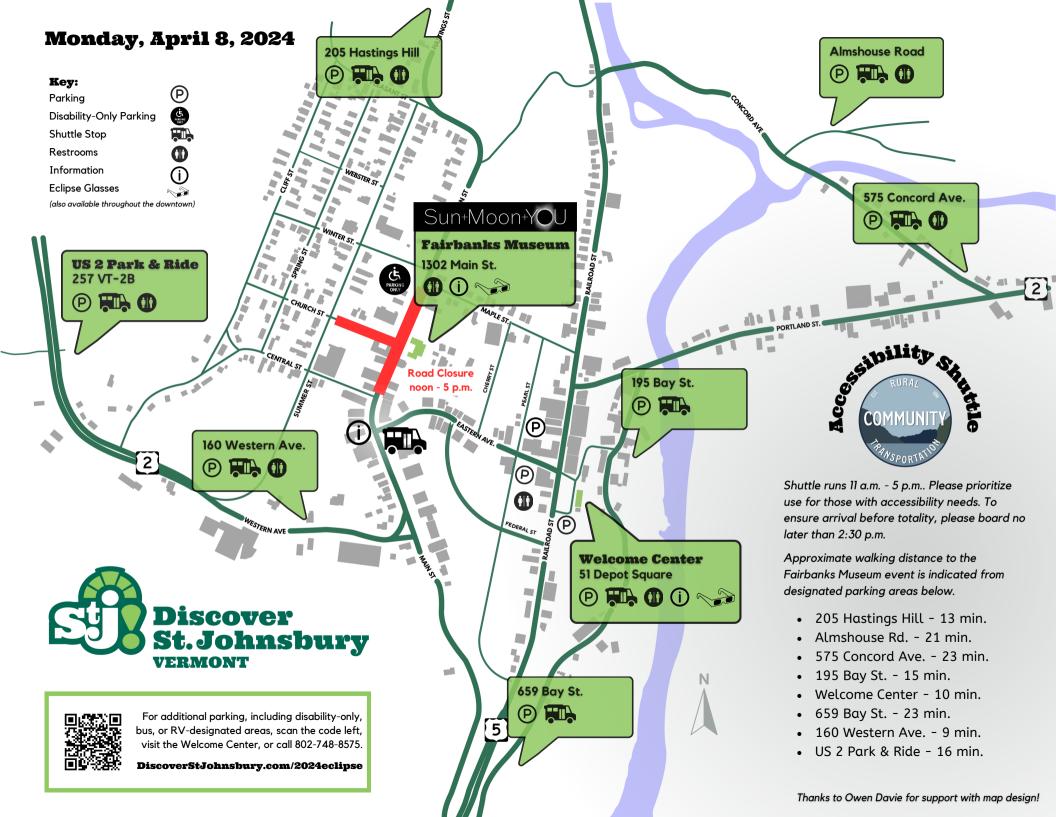

## **Open For Lunch**

Food Vendors at Fairbanks Museum

Eastern & Main Market and Deli / 1194 Main St.

Maplefields & Amato's / 85 US-2 West

Salt Bistro / 98 Eastern Ave.

YUMMIES @ The Star / 17 Eastern Ave.

Subway / 18 Federal St.

New East Garden / 169 Railroad St.

Domino's / 250 Railroad St.

Anthony's Diner / 321 Railroad St. (until 1pm)

Kitchen Counter Cafe / 378 Railroad St. (until 2pm)

Boxcar & Caboose Cafe / 394 Railroad St.

Whirligig Brewing & Bistro / 397 Railroad St. (until 2pm)

Kingdom Taproom / 397 Railroad St. (until 2pm)

The Campfire / 418 Railroad St.

Dunkin' / 473 Railroad St.

Boule Bakery / 462 Railroad St.

Natural Provisions Deli / 537 Railroad St. (until 2pm)

Horizon's Deli & Convenience / 652 Railroad St.

98 Mill / 98 Mill St.

Kingdom Crust Co. / 1216